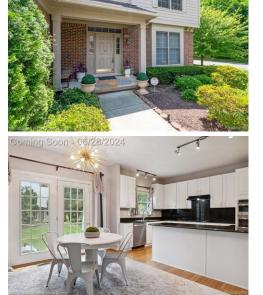

Kelly Lauderbaugh (248) 939-2589 kelly@metrorg.com

Remarks

Welcome Home To This Stunning Home in Bloomfield Chase Subdivision in Highly Desirable Bloomfield Hills! This Home Exudes Contemporary Elegance and Comfort With So Much to Offer! As You Step Inside, Youre Greeted With Hardwood Floors, An Open Floor Plan, & a Gorgeously Updated Kitchen That Is The Heart of the Home. This Luxurious Eat-in Kitchen Features A Massive Center Island Which is Great for Entertaining, White Cabinets with Plenty of Storage, Granite Countertops and Opens Right Into The Dining Nook, Dining Room and Main Living Space. The Upper Level Features An Extra Spacious Primary Suite Complete with Vaulted Ceilings, 2 Walk-in Closets, & Spa-like Full Bathroom with Ceramic Tile, Dual Granite Counter Vanities, Walk-in Shower and A Separate Soaking Tub. Continuing on The Upper Level There Is Another Full Bathroom and 3 Spacious Bedrooms with Extra Large Closets, Vaulted Ceilings & They All Offer Ample Room For Relaxation & Personalization, Ensuring Everyone in the Home Finds Their Own Space To Relax and Unwind. The Fully Finished Basement Is Amazing & Allows for Entertaining. It Also Has A Possible In-I aw Suite/5th Bedroom As Well As A Spectacular Full Bathroom with Ceramic Tile. Walk-in Shower and Senarate Soaking Tub! You Will I ove the